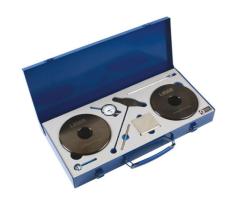

## **DSG GEN1 and GEN2 Clutch Setting Gauge Kit**

Designed to speed up and simplify the fitting of DSG clutch kits to GEN1 and GEN2 DSG transmission systems, the 7914 has been specifically designed to work with Laser Clutch Puller and Press Kit - Part No. 6718 or 7918 and can be used with both OEM and Schaeffler LuK clutch kits.

## **Additional Information**

- Applications: GEN1 DSG 7 speed transmissions fitted from 2008 and GEN2 DSG, fitted from June 2011.
- Equivalent to OEM T10466 and T10374 gauge blocks includes DTi for checking clutch disc free play.
- · Found in vehicles across the VW group ranges.
- Use Laser Clutch Puller and Press Kit Laser Part Nos. 6718 or 7918 for pulling and fitting clutch assembly.
- · Made in Sheffield. EU Registered Design.