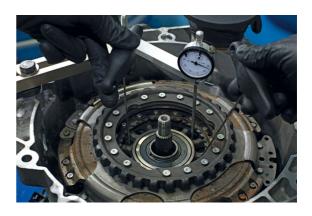

## **DSG GEN1 and GEN2 Clutch Setting Gauge Kit**

Designed to speed up and simplify the fitting of DSG clutch kits to GEN1 and GEN2 DSG transmission systems, the 7914 has been specifically designed to work with Laser Clutch Puller and Press Kit - Part No. 6718 or 7918 and can be used with both OEM and Schaeffler LuK clutch kits.