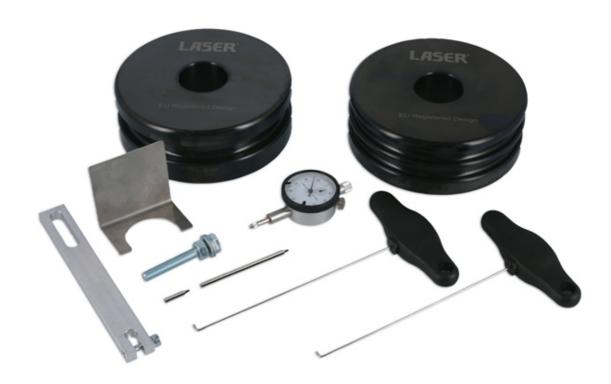

## **DSG GEN1 and GEN2 Clutch Setting Gauge Kit**

Designed to speed up and simplify the fitting of DSG clutch kits to GEN1 and GEN2 DSG transmission systems, the 7914 has been specifically designed to work with Laser Clutch Puller and Press Kit - Part No. 6718 or 7918 and can be used with both OEM and Schaeffler LuK clutch kits.

## **Additional Information**

- Applications: GEN1 DSG 7 speed transmissions fitted from 2008 and GEN2 DSG, fitted from June 2011.
- Equivalent to OEM T10466 and T10374 gauge blocks includes DTi for checking clutch disc free play.
- · Found in vehicles across the VW group ranges.
- Use Laser Clutch Puller and Press Kit Laser Part Nos. 6718 or 7918 for pulling and fitting clutch assembly.
- · Made in Sheffield. EU Registered Design.