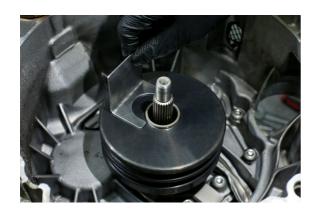

## **DSG GEN1 and GEN2 Clutch Setting Gauge Kit**

Designed to speed up and simplify the fitting of DSG clutch kits to GEN1 and GEN2 DSG transmission systems, the 7914 has been specifically designed to work with Laser Clutch Puller and Press Kit - Part No. 6718 or 7918 and can be used with both OEM and Schaeffler LuK clutch kits.

## **Additional Information**

- Applications: GEN1 DSG 7 speed transmissions fitted from 2008 and GEN2 DSG, fitted from June 2011.
- Equivalent to OEM T10466 and T10374 gauge blocks includes DTi for checking clutch disc free play.
- · Found in vehicles across the VW group ranges.
- Use Laser Clutch Puller and Press Kit Laser Part Nos. 6718 or 7918 for pulling and fitting clutch assembly.
- · Made in Sheffield. EU Registered Design.