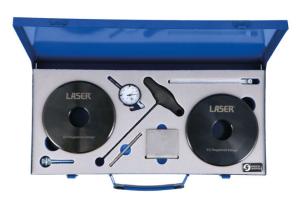

## **DSG GEN1 and GEN2 Clutch Setting Gauge Kit**

Designed to speed up and simplify the fitting of DSG clutch kits to GEN1 and GEN2 DSG transmission systems, the 7914 has been specifically designed to work with Laser Clutch Puller and Press Kit - Part No. 6718 or 7918 and can be used with both OEM and Schaeffler LuK clutch kits.

## **Additional Information**

- Applications: GEN1 DSG 7 speed transmissions fitted from 2008 and GEN2 DSG, fitted from June 2011.
- Equivalent to OEM T10466 and T10374 gauge blocks includes DTi for checking clutch disc free play.
- · Found in vehicles across the VW group ranges.
- Use Laser Clutch Puller and Press Kit Laser Part Nos. 6718 or 7918 for pulling and fitting clutch assembly.
- · Made in Sheffield. EU Registered Design.